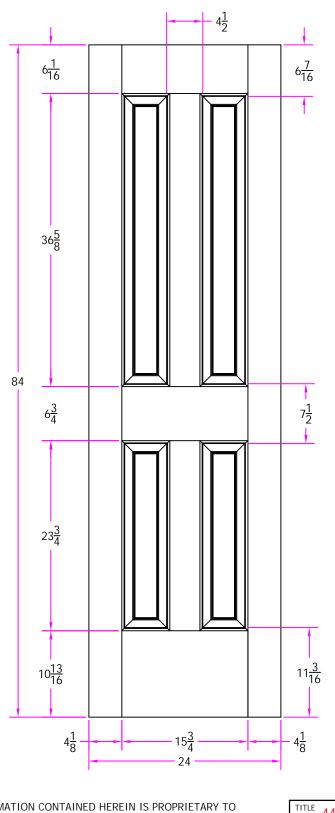

TITLE 44 2/0 x 7/0 Customer Layout

Revisions D-44-200-700-0200

|        |             |      |         |              | _         | <b>3</b> 6 | -        |             |
|--------|-------------|------|---------|--------------|-----------|------------|----------|-------------|
|        |             |      |         | DRAWN<br>BY: | S. Beerbo | wer        | DATE 11. | /03/2006    |
| Rev. # | Description | Date | by Whom | LAYOUT       | 00        |            | TS       | PATTERN # 1 |