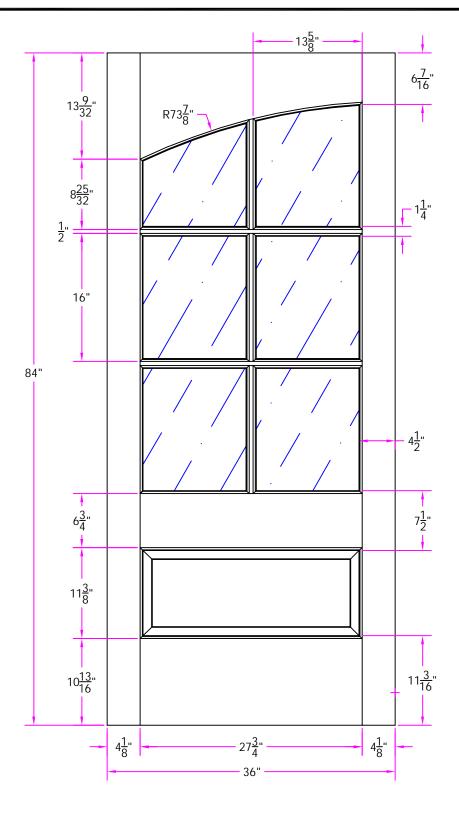

556 3/0 x 7/0 Customer Layout

D-556-300-700-0300

| LAYOUT       | 00        | SCALE | ITS  | BORE 1217  |
|--------------|-----------|-------|------|------------|
| DRAWN<br>BY: | J. Decker |       | DATE | 04/21/2008 |