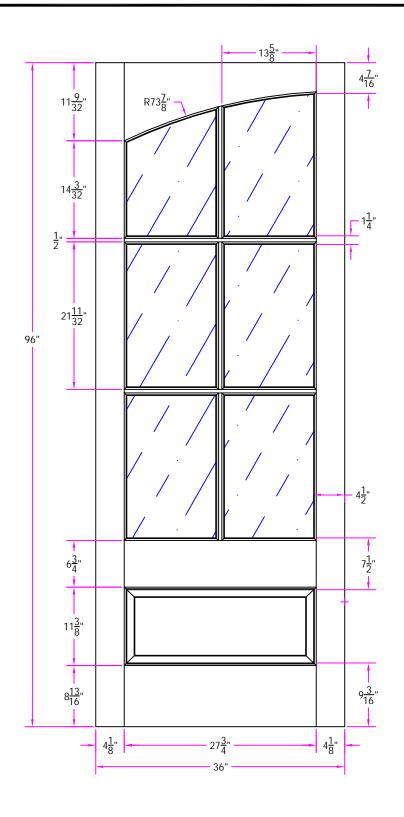

<sup>TLE</sup> 556 3/0 x 8/0 Customer Layout

DRAWING NO. D-556-300-800-0300

|   | LAYOUT       | 00        | SCALE | NTS  | BORE 1217  |
|---|--------------|-----------|-------|------|------------|
|   | DRAWN<br>BY: | J. Decker |       | DATE | 04/21/2008 |
| _ |              |           |       | -    |            |