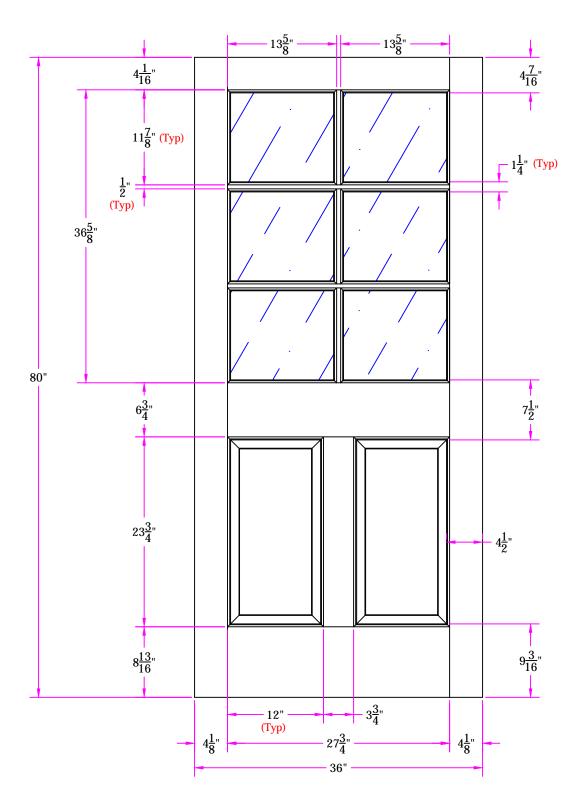

TITLE 644 3/0 x 6/8 Customer Layout

DRAWING NO. D-644-300-608-0300

| LAYOUT | 00        | SCALE | NTS  | BORE 1     |
|--------|-----------|-------|------|------------|
| DRAWN  | J. Decker |       | DATE | 12/15/2011 |