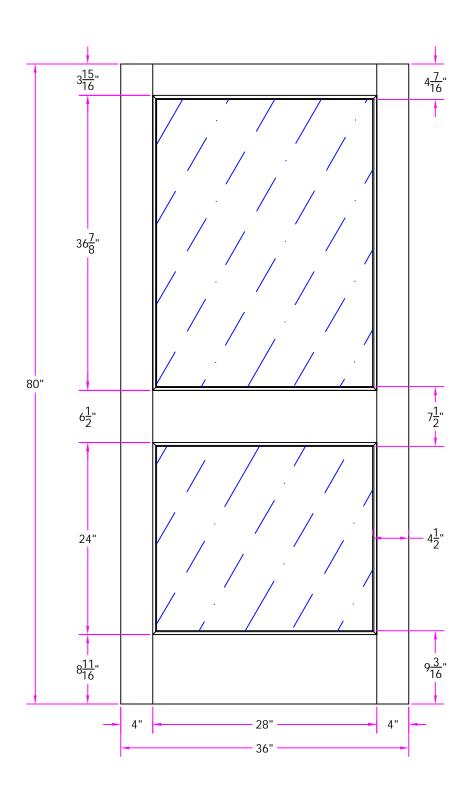

7082 3/0 x 6/8 **Customer Layout** 

Revisions

| Rev. # | Description | Date | by Whom | LA         |
|--------|-------------|------|---------|------------|
|        |             |      |         | DR.<br>BY: |
|        |             |      |         |            |
|        |             |      |         |            |
|        |             |      |         |            |

D-7082-300-608-0700

| LAYOUT       | 00        | SCALE | ITS  | BORE 7008  |
|--------------|-----------|-------|------|------------|
| DRAWN<br>BY: | J. Decker |       | DATE | 10/20/2007 |

Simpson®