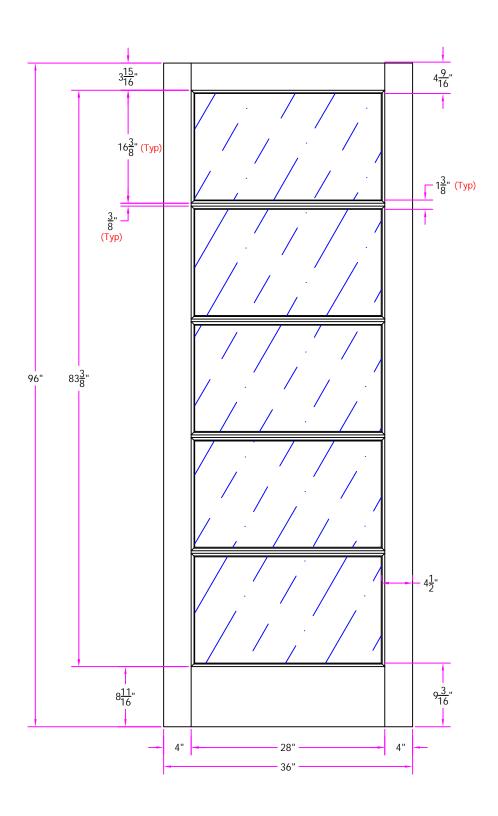

7105 3/0 x 8/0 Customer Layout

D-7105-300-800-0700

| LAYOUT       | 00        | SCALE |      | BORE<br>PATTERN # | 7054 |
|--------------|-----------|-------|------|-------------------|------|
| DRAWN<br>BY: | J. Decker |       | DATE | 11/03/20          | 07   |
|              |           |       | -    |                   |      |