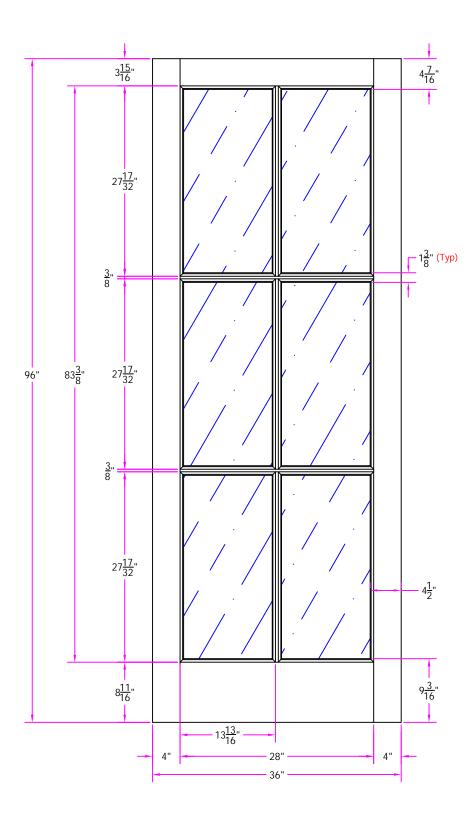

7106 3/0 x 8/0 Customer Layout

D-7106-300-800-0700

| LAYOUT       | 00        | SCALE | ITS  | BORE 7054  |
|--------------|-----------|-------|------|------------|
| DRAWN<br>BY: | J. Decker |       | DATE | 11/06/2007 |