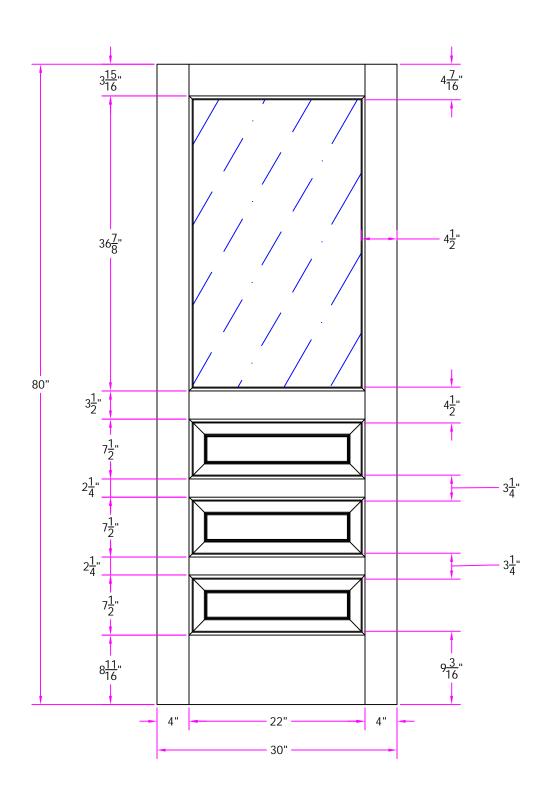

7118 2/6 x 6/8 Customer Layout

D-7118-206-608-0700

|   | LAYOUT       | 00        | SCALE |      | BORE<br>PATTERN # | 7007 |
|---|--------------|-----------|-------|------|-------------------|------|
|   | DRAWN<br>BY: | J. Decker |       | DATE | 11/28/20          | 07   |
| П |              |           |       | -    |                   |      |