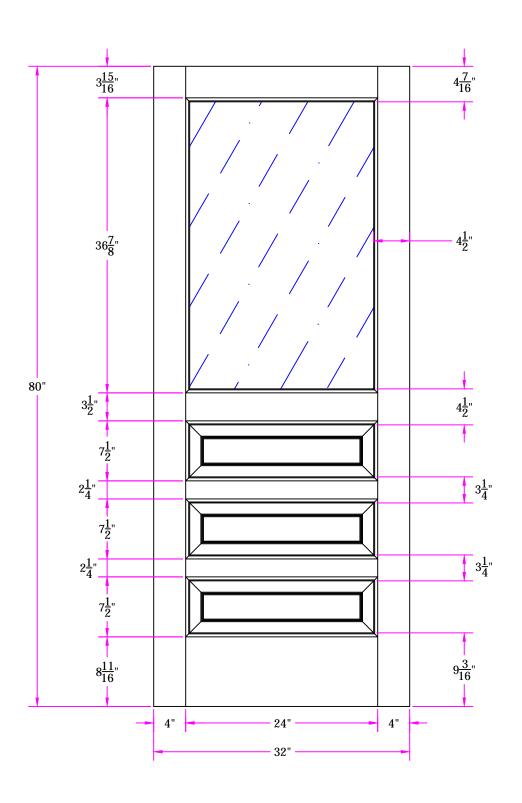

7118 2/8 x 6/8 Customer Layout

DRAWING NO. D-7118-208-608-0700

| LATOUT       | 00        | SCALE \ |      | PATTERN # | 7007 |
|--------------|-----------|---------|------|-----------|------|
| DRAWN<br>BY: | J. Decker |         | DATE | 11/28/20  | 07   |