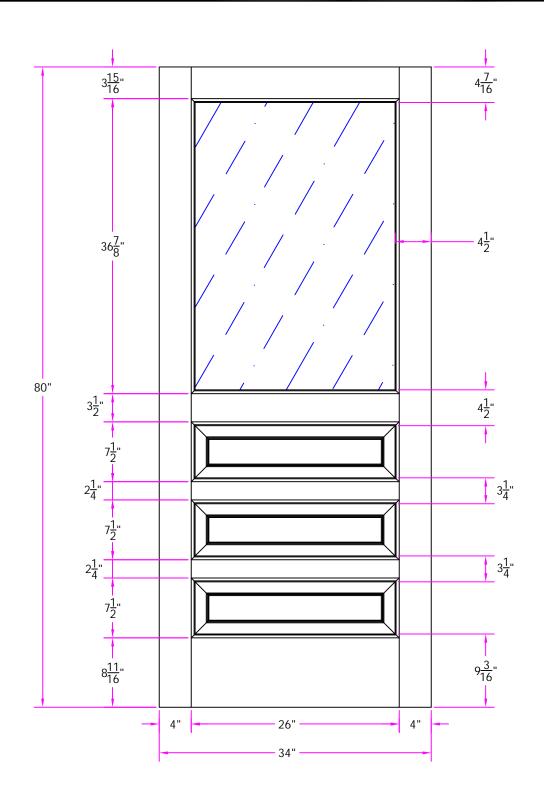

7118 2/10 x 6/8 Customer Layout

D-7118-210-608-0700

| LAYOUT 00       | SCALE |      | BORE 7007  |  |
|-----------------|-------|------|------------|--|
| DRAWN J. Decker |       | DATE | 11/28/2007 |  |