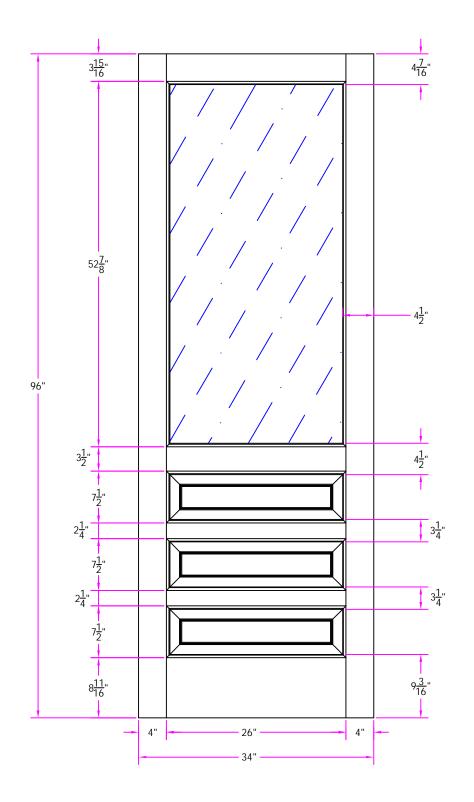

7118 2/10 x 8/0 Customer Layout

D-7118-210-800-0700

| LAYOUT       | 00        | SCALE | ITS  | BORE 7020  |
|--------------|-----------|-------|------|------------|
| DRAWN<br>BY: | J. Decker |       | DATE | 11/28/2007 |