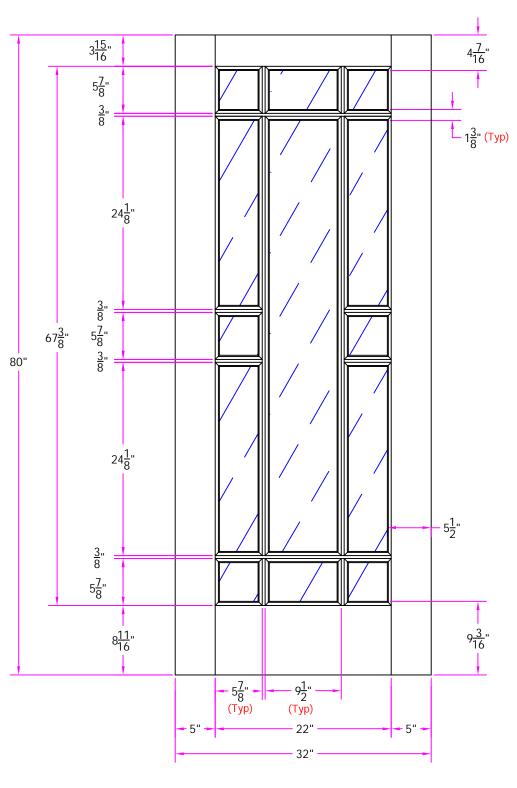

7151 2/8 x 6/8 Customer Layout

D-7151-208-608-0700

|   | LAYOUT       | 00        | SCALE | W I D | BORE<br>PATTERN # | 7001 |
|---|--------------|-----------|-------|-------|-------------------|------|
|   | DRAWN<br>BY: | J. Decker |       | DATE  | 12/27/20          | 007  |
| _ |              |           |       | •     |                   |      |