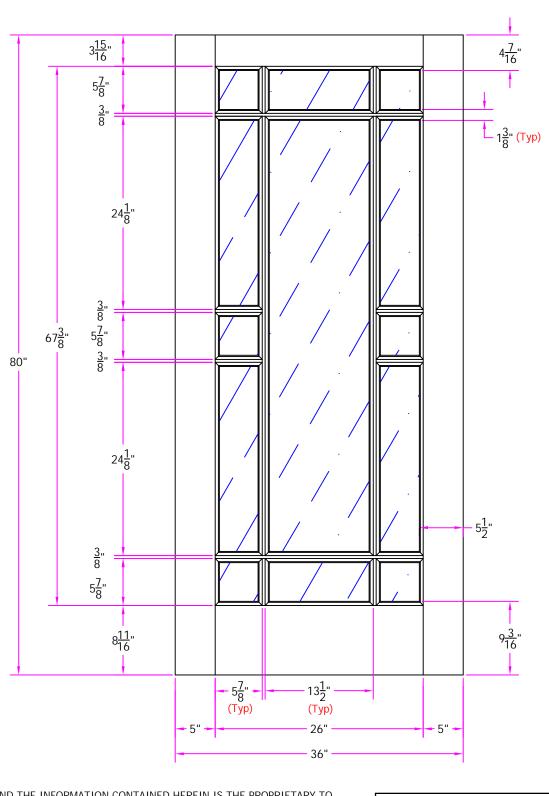

7151 3/0 x 6/8 Customer Layout

D-7151-300-608-0700

|   | LAYOUT       | 00        | SCALE | ITS  | BORE 7001  |
|---|--------------|-----------|-------|------|------------|
| 1 | DRAWN<br>BY: | J. Decker |       | DATE | 12/27/2007 |