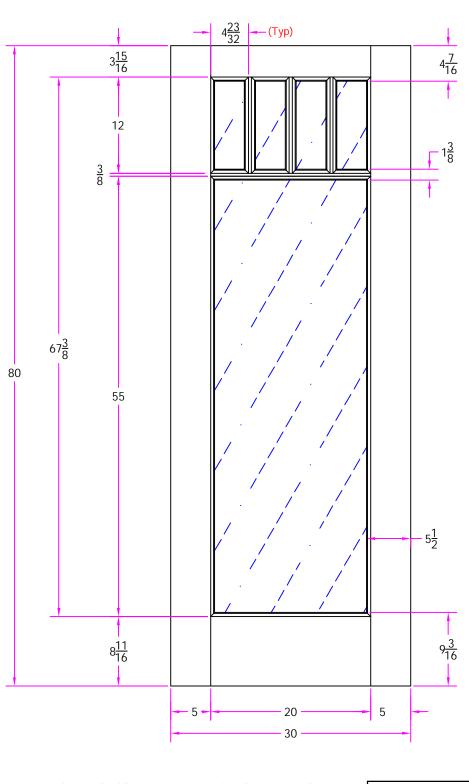

7154 2/6 x 6/8 Customer Layout

Revisions D-7154-206-608-0700

|        |             |      |         | 2 200 000 0            |           |                 |                |
|--------|-------------|------|---------|------------------------|-----------|-----------------|----------------|
| Rev. # | Description | Date | by Whom | LAYOUT NA              | SCALE NTS |                 | PATTERN # 7001 |
|        |             |      |         | DRAWN<br>BY: J. Decker |           | DATE 12/28/2007 |                |
|        |             |      |         | Simpson <sup>®</sup>   |           |                 |                |
|        |             |      |         |                        |           |                 |                |