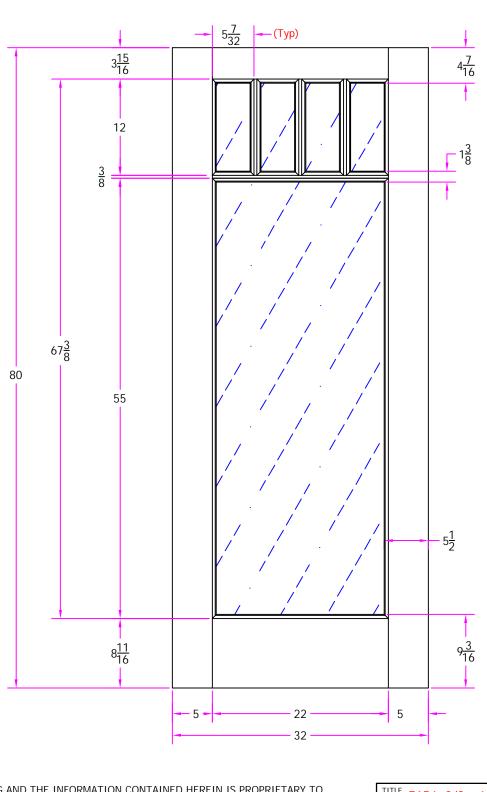

7154 2/8 x 6/8 Customer Layout

Revisions

LAYOUT NA SCALE NTS PATTERN # 7001

DRAWN BY: Date 12/28/2007

D-7154-208-608-0700

| Rev. # | Description | Date               | by Whom                 | ١٢                              |
|--------|-------------|--------------------|-------------------------|---------------------------------|
|        |             |                    |                         | B,                              |
|        |             |                    |                         | Γ                               |
|        |             |                    |                         | ]                               |
|        |             |                    |                         |                                 |
|        | Rev. #      | Rev. # Description | Rev. # Description Date | Rev. # Description Date by Whom |