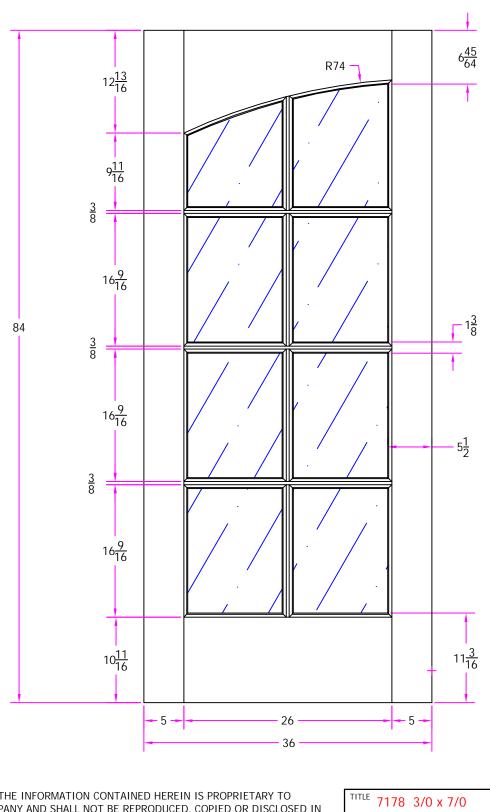

**Customer Layout** 

D-7178-300-700-0700 Revisions

OO TUOYA SCALE NTS J. Decker

Simpson®

| Rev. # | Description | Date               | by Whom                 | LA                              |
|--------|-------------|--------------------|-------------------------|---------------------------------|
|        |             |                    |                         | DR/<br>BY:                      |
|        |             |                    |                         |                                 |
|        |             |                    |                         |                                 |
|        |             |                    |                         |                                 |
|        | Rev. #      | Rev. # Description | Rev. # Description Date | Rev. # Description Date by Whom |