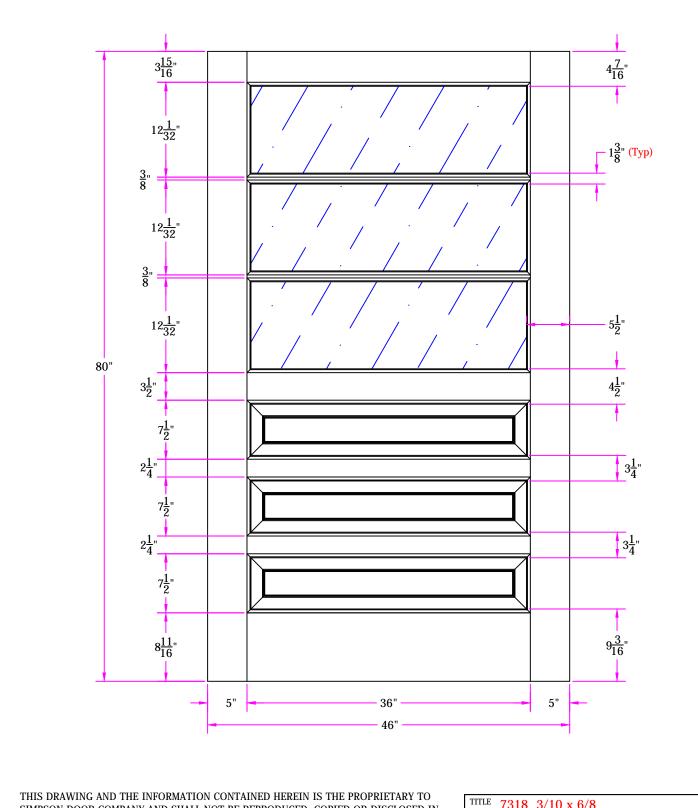

7318 3/10 x 6/8 Customer Layout

DRAWING NO. D-7318-310-608-0700

| LAYOUT 00     | SCALE NTS | BORE 7007               |
|---------------|-----------|-------------------------|
| DRAWN Z. Saiz | DAT       | <sup>E</sup> 06/04/2013 |