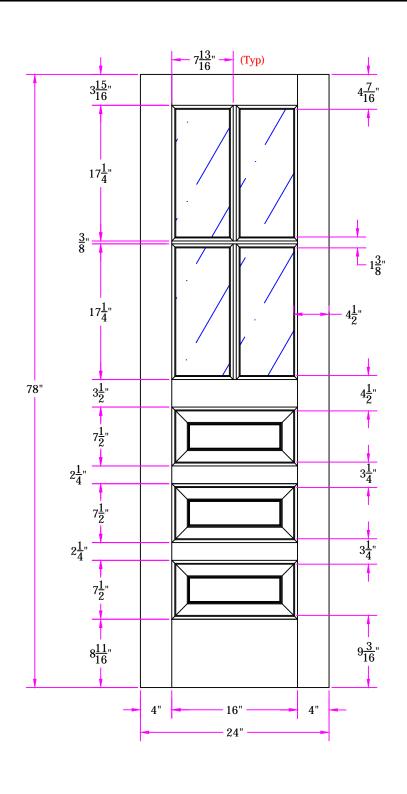

7418 2/0 x 6/6 Customer Layout

DRAWING NO. D-7418-200-606-0700

| LAYOUT 00     | SCALE N | ITS  | BORE 6988  |
|---------------|---------|------|------------|
| DRAWN Z. Saiz |         | DATE | 06/10/2013 |