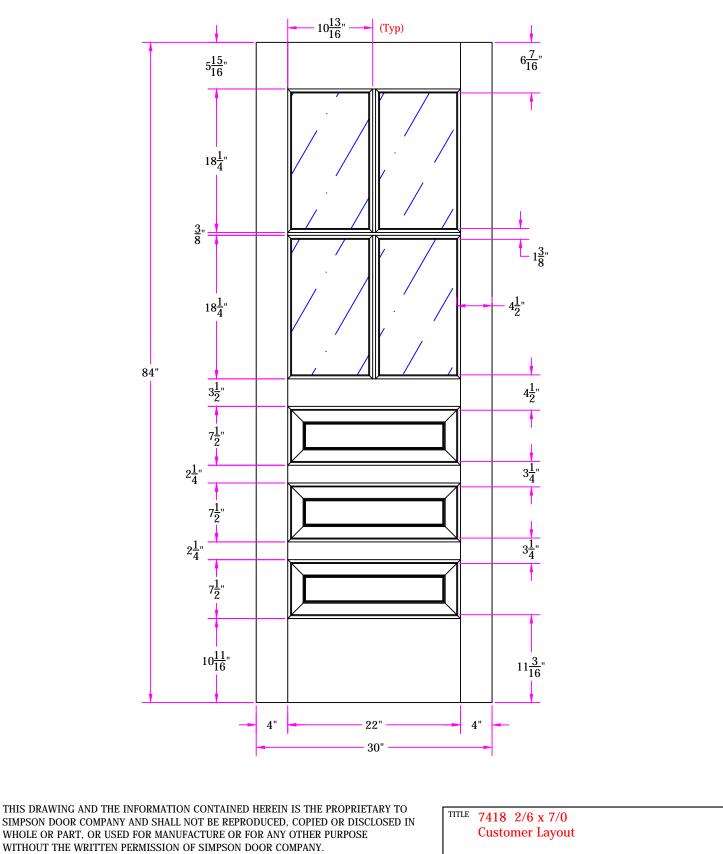

SIMPSON DOOR COMPANY AND SHALL NOT BE REPRODUCED, COPIED OR DISCLOSED IN WHOLE OR PART, OR USED FOR MANUFACTURE OR FOR ANY OTHER PURPOSE

| 118-206-700-0700 | G NO. D-741 | DRAWING      |         |      | Revisions   |        |
|------------------|-------------|--------------|---------|------|-------------|--------|
| SCALE NTS        | 00          | LAYOUT       | by Whom | Date | Description | Rev. # |
| DATE             | Z. Saiz     | DRAWN<br>BY: |         |      |             |        |
| Ci               | •           |              |         |      |             |        |
| Simpso           |             |              |         |      |             |        |
| •                |             | 71           |         |      |             |        |

| DRAWN Z. Saiz DATE 06/10/20