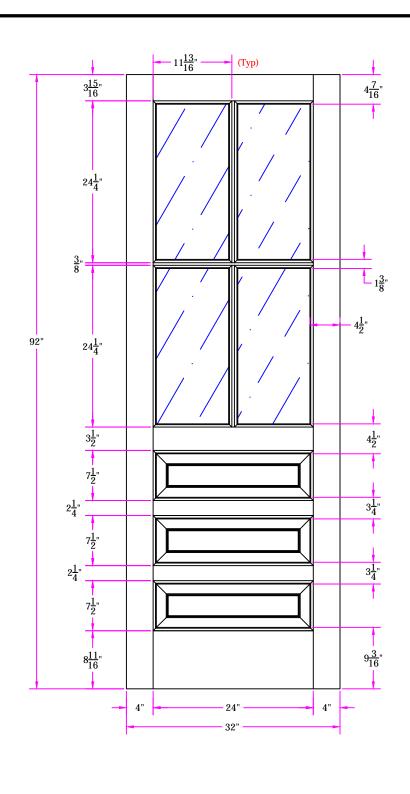

7418 2/8 x 7/8 Customer Layout

DRAWING NO. D-7418-208-708-0700

|   | LAYOUT 00     | SCALE N | rs   | BORE<br>PATTERN # | 0000 |
|---|---------------|---------|------|-------------------|------|
| 1 | DRAWN Z. Saiz | I       | DATE | 06/10/20          | )13  |