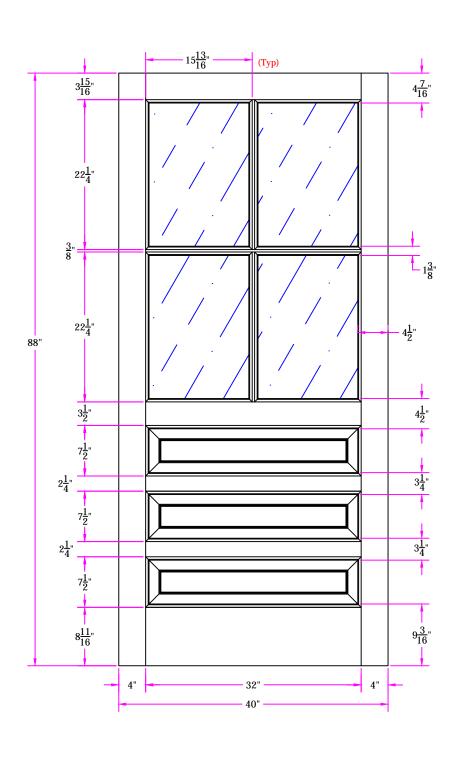

7418 3/4 x 7/4 Customer Layout

DRAWING NO. D-7418-304-704-0700

|   | LAYOUT 00     | SCALE NTS | BORE PATTERN # 0000 |
|---|---------------|-----------|---------------------|
| 1 | DRAWN Z. Saiz | DATE      | 06/10/2013          |