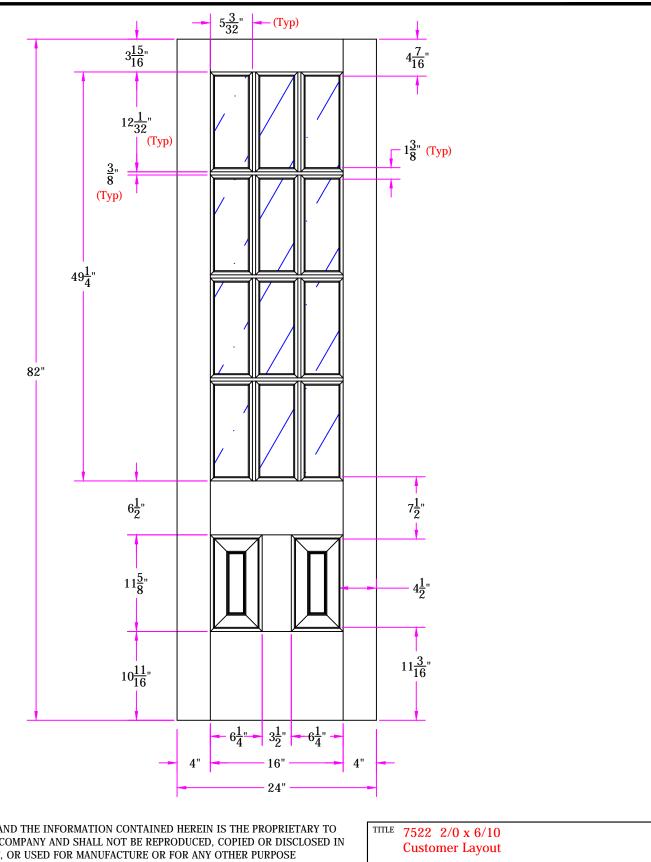

DRAWING NO. D-7522-200-610-0700

| LAYOUT 00     | SCALE N' | TS   | BORE 7006  |
|---------------|----------|------|------------|
| DRAWN Z. Saiz |          | DATE | 04/04/2013 |

**Simpson®**