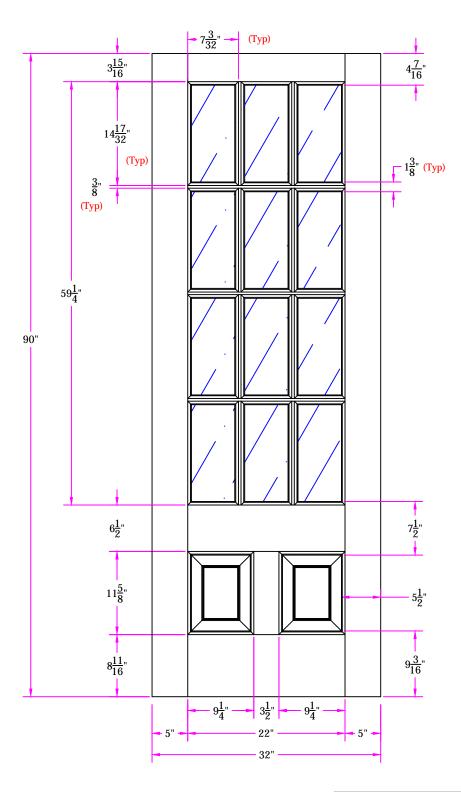

TITLE 7522 2/8 x 7/6 Customer Layout

DRAWING NO. D-7522-208-706-0700

| LATOUT       | 00      | NTS  | PATTERN # 6255 |
|--------------|---------|------|----------------|
| DRAWN<br>RV: | Z. Saiz | DATE | 04/17/2013     |