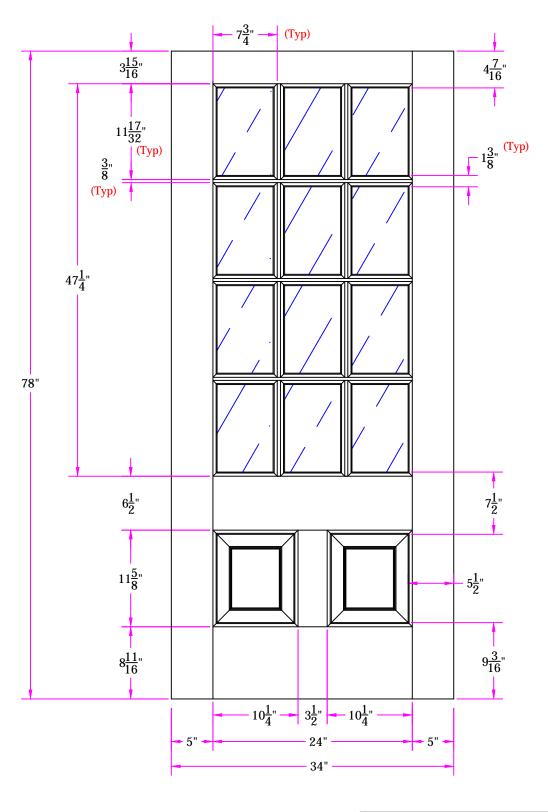

7522 2/10 x 6/6 Customer Layout

DRAWING NO. D-7522-210-606-0700

| LAYOUT | 00     | SCALE N | ITS  | BORE 7107  |  |
|--------|--------|---------|------|------------|--|
| DRAWN  | 7 Saiz |         | DATE | 04/09/2013 |  |