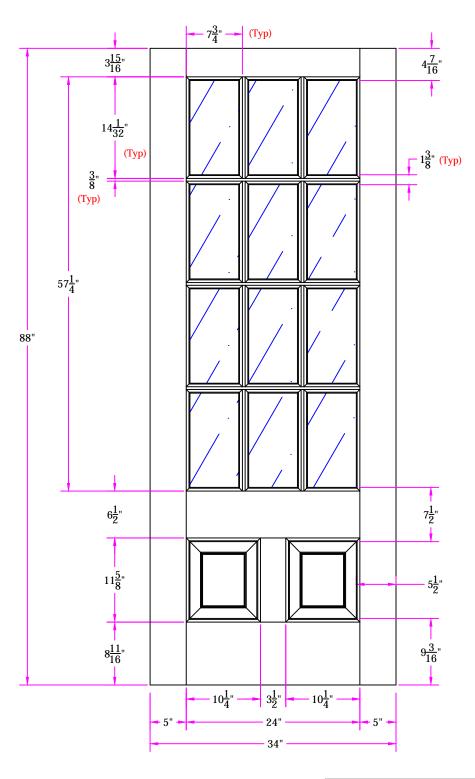

TITLE 7522 2/10 x 7/4 Customer Layout

Drawing No. D-7522-210-704-0700

| LATOUT       | 00      | SCALE NTS | PATTERN # 7093 |
|--------------|---------|-----------|----------------|
| DRAWN<br>BY: | Z. Saiz | DATE      | 04/17/4013     |