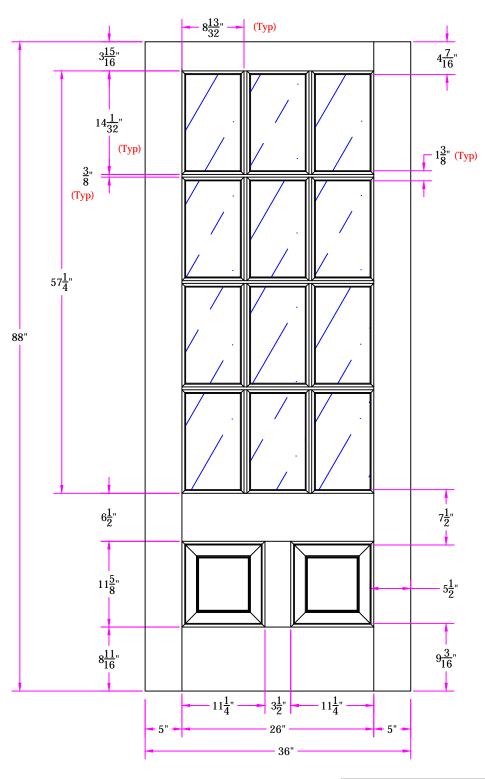

7522 3/0 x 7/4 Customer Layout

DRAWING NO. D-7522-300-704-0700

| LATOUT       | 00      | SCALE NTS | PATTERN # 7093 |
|--------------|---------|-----------|----------------|
| DRAWN<br>BY: | Z. Saiz | DATE      | 04/17/4013     |