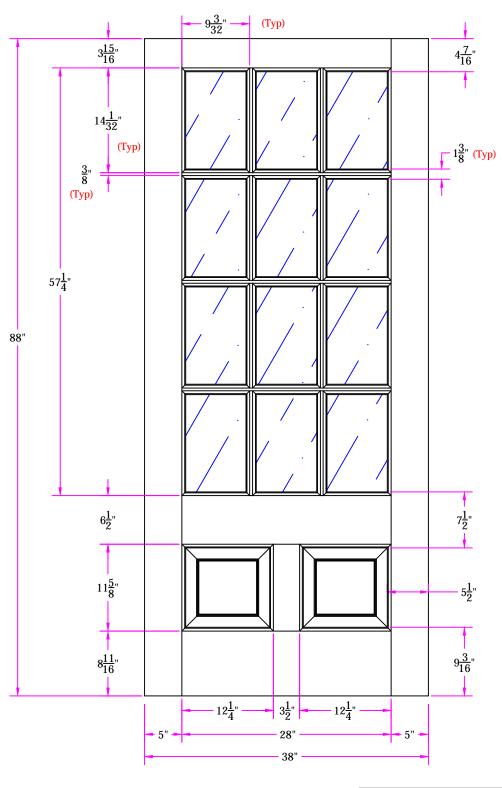

TITLE 7522 3/2 x 7/2 Customer Layout

D-7522-302-704-0700

| LATOUT       | 00      | SCALE NTS | PATTERN # 7093 |
|--------------|---------|-----------|----------------|
| DRAWN<br>BY: | Z. Saiz | DATE      | 04/17/2013     |