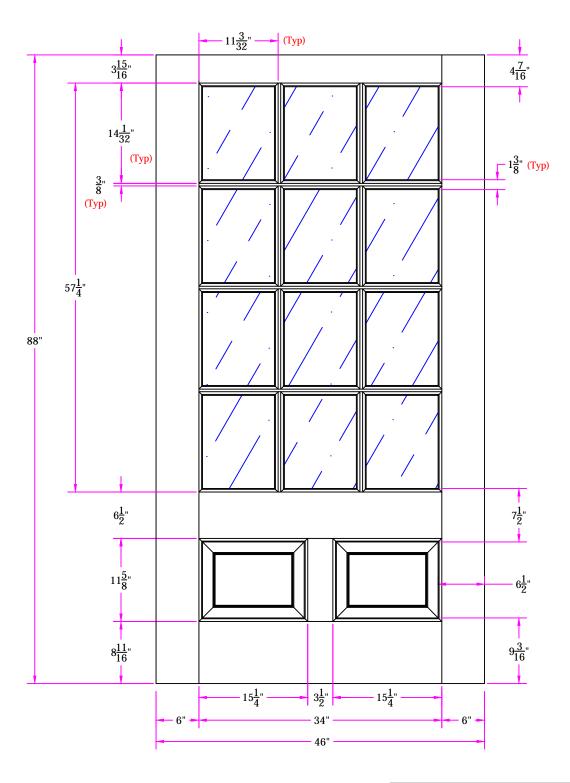

TITLE 7522 3/10 x 7/4 Customer Layout

DRAWING NO. D-7522-310-704-0700

| LATOUT       | 00      | SCALE NTS | PATTERN # 7093 |
|--------------|---------|-----------|----------------|
| DRAWN<br>BY: | Z. Saiz | DATE      | 04/17/2013     |