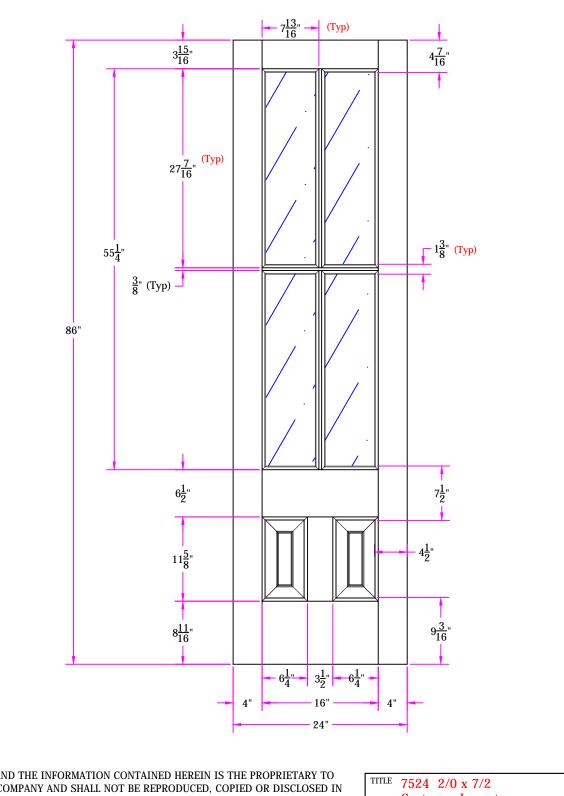

**Customer Layout** 

DRAWING NO. D-7524-200-702-0700

| LATOUT       | 00      | SCALE NTS | PATTERN # 7100 |
|--------------|---------|-----------|----------------|
| DRAWN<br>BY: | Z. Saiz | DATE      | 04/29/2013     |