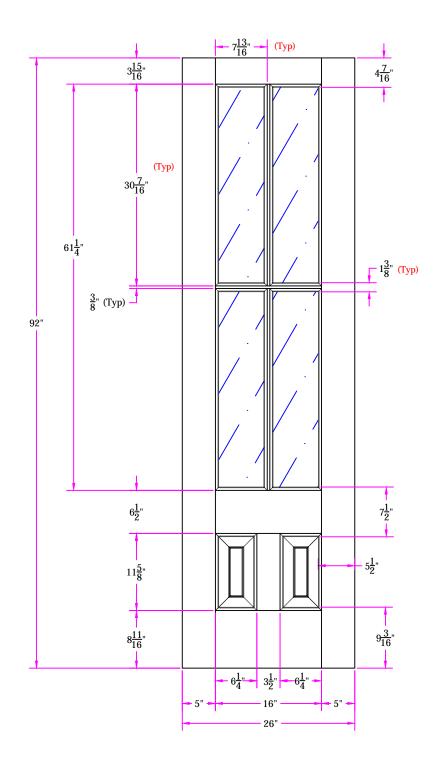

TITLE 7524 2/2 x 7/8 Customer Layout

DRAWING NO. D-7524-202-708-0700

| LAYOUT 00     | SCALE N | ITS  | BORE 6254  |
|---------------|---------|------|------------|
| DRAWN Z. Saiz |         | DATE | 05/17/2013 |