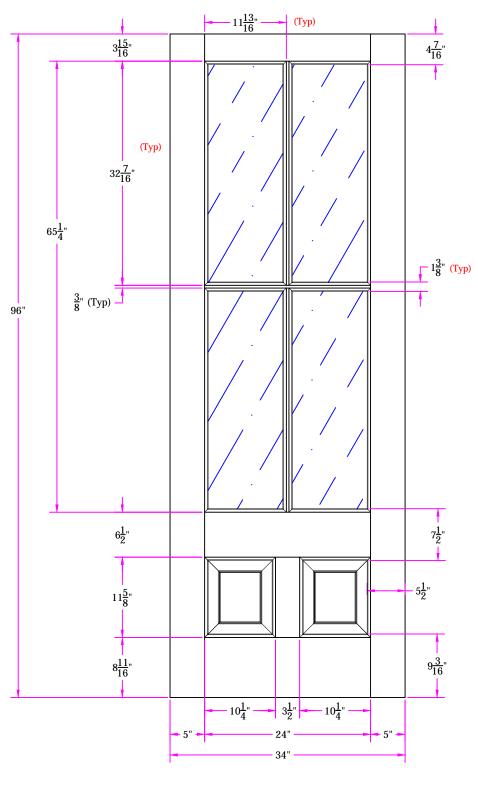

7524 2/10 x 8/0 Customer Layout

DRAWING NO. D-7524-210-800-0700

| LATOUT       | 00      | SCALE NTS | PATTERN # 7009 |
|--------------|---------|-----------|----------------|
| DRAWN<br>BY: | Z. Saiz | DATE      | 05/17/2013     |