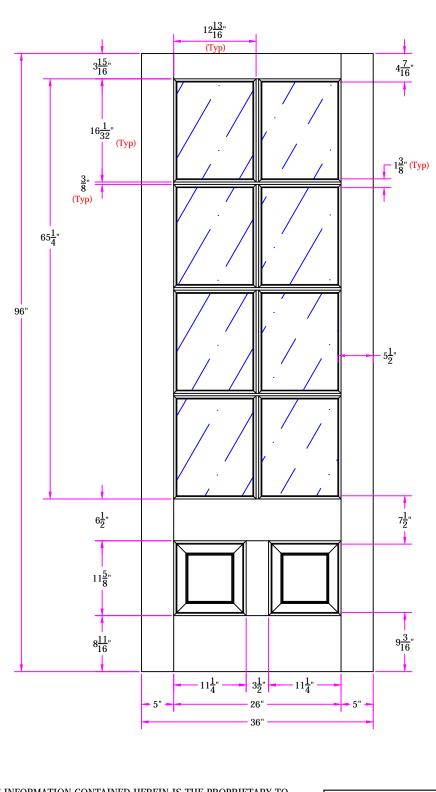

TARY TO CLOSED IN TITLE 7528 3/0 x 8/0 Customer Layout

Revisions

| Rev. # | Description | Date | by Whom | ľ      |
|--------|-------------|------|---------|--------|
|        |             |      |         | D<br>B |
|        |             |      |         | ı      |
|        |             |      |         | ı      |
|        |             |      |         | il     |

DRAWING NO. D-7528-300-800-0700

|   | LAYOUT 00  | SCALE | NTS  | BORE 7009  |
|---|------------|-------|------|------------|
| 1 | DRAWN Z. S | aiz   | DATE | 05/29/2013 |

**Simpson®**