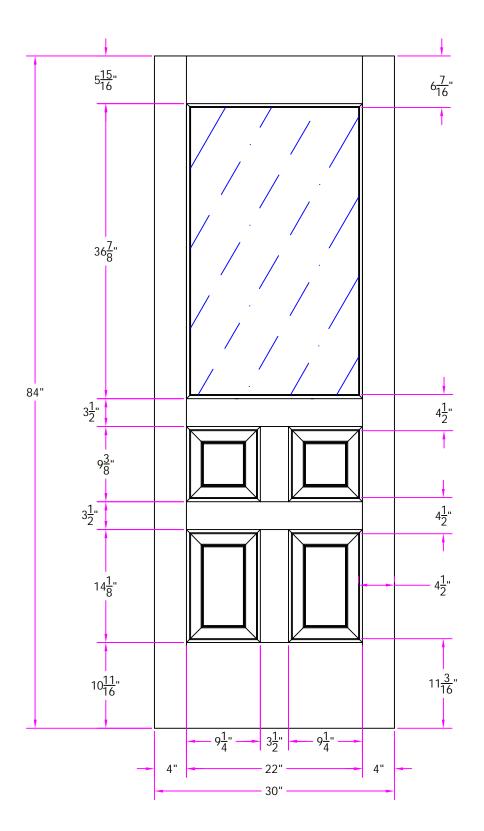

7571 2/6 x 7/0 Customer Layout

DRAWING NO. D-7571-206-700-0700

|   | LAYOUT       | 00        | SCALE | ITS  | BORE<br>PATTERN # |
|---|--------------|-----------|-------|------|-------------------|
| 1 | DRAWN<br>BY: | J. Decker |       | DATE | 05/21/2008        |