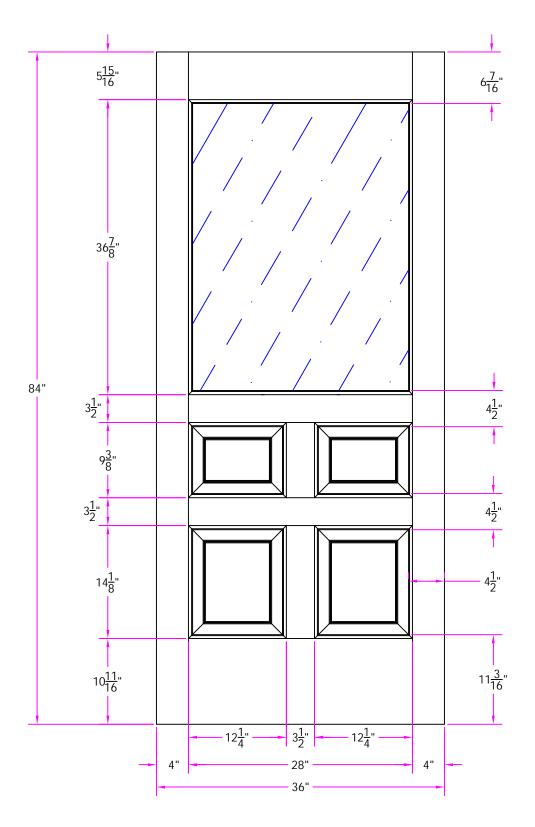

7571 3/0 x 7/0 Customer Layout

D-7571-300-700-0700

| l | LAYOUT       | 00        | SCALE | ITS  | BORE<br>PATTERN # |
|---|--------------|-----------|-------|------|-------------------|
| 1 | DRAWN<br>BY: | J. Decker |       | DATE | 05/21/2008        |