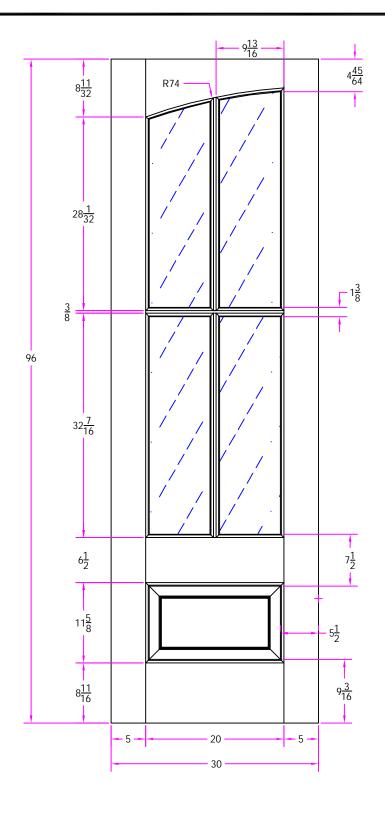

7604 2/6 x 8/0 Customer Layout

Revisions D-7604-206-800-0700

| F | Rev. # | Description | Date | by Whom | LAYOUT 00              | IN I S |  | PATTERN # 7517 |
|---|--------|-------------|------|---------|------------------------|--------|--|----------------|
|   |        |             |      |         | DRAWN<br>BY: J. Decker |        |  | 22/2008        |
|   |        |             |      |         | Simpson <sup>®</sup>   |        |  |                |
|   |        |             |      |         |                        |        |  |                |