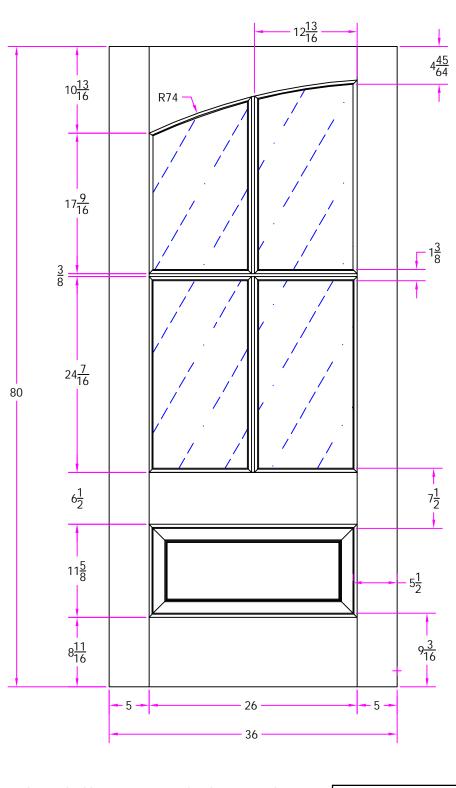

7604 3/0 x 6/8 Customer Layout

D-7604-300-608-0700

| i |        | IVENIBIOLIS |      |         |                 | D-7004-300-000-0700 |                 |                |  |
|---|--------|-------------|------|---------|-----------------|---------------------|-----------------|----------------|--|
|   | Rev. # | Description | Date | by Whom | LAYOUT 00       | SCALE NT            | S               | PATTERN # 7517 |  |
|   |        |             |      |         | DRAWN J. Decker |                     | DATE 02/21/2008 |                |  |
|   |        |             |      |         | •               | Eimpson®            |                 |                |  |
|   |        |             |      |         | i Simpson®      |                     |                 |                |  |