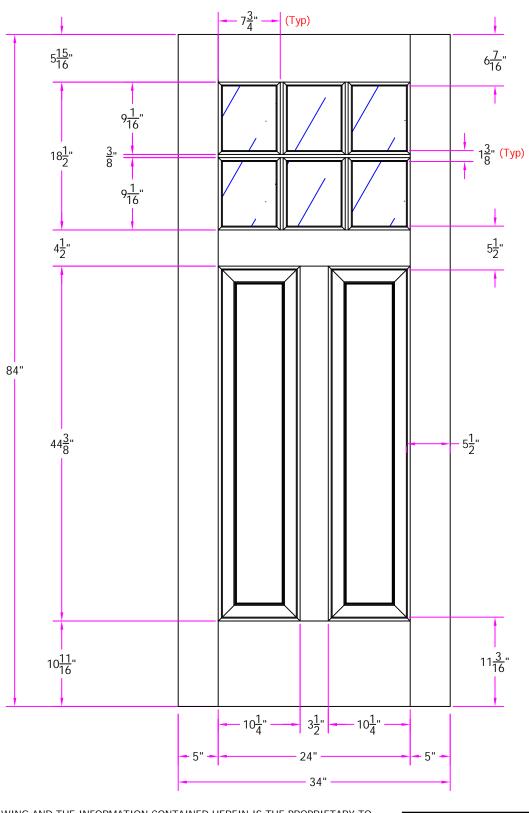

TITLE 7662 2/10 x 7/0 Customer Layout

Revisions

| Rev. # | Description | Date | by Whom | Ľ |
|--------|-------------|------|---------|---|
|        |             |      |         | E |
|        |             |      |         | ı |
|        |             |      |         |   |
|        |             |      |         | ı |

D-7662-210-700-0700

| LAYOUT       | 00        | SCALE | ITS  | BORE<br>PATTERN # | 7014 |
|--------------|-----------|-------|------|-------------------|------|
| DRAWN<br>BY: | J. Decker |       | DATE | 05/28/20          | 80   |
|              |           |       |      |                   |      |