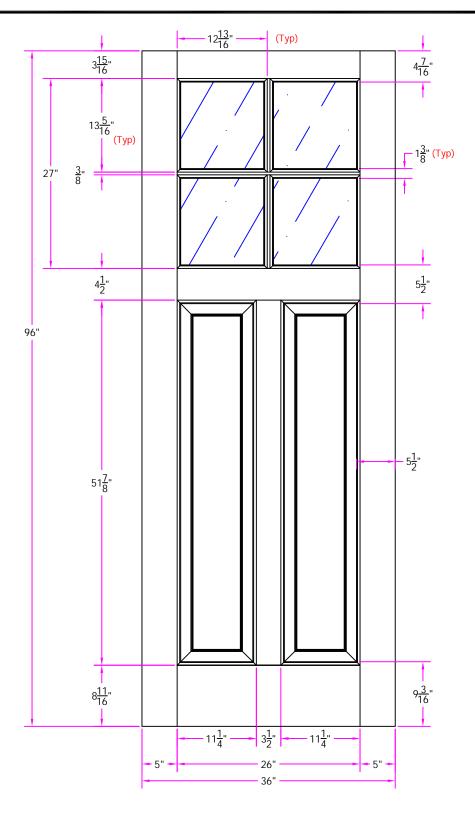

7664 3/0 x 8/0 Customer Layout

D-7664-300-800-0700

|   | LAYOUT       | 00        | SCALE | NTS  | BORE 7015  |
|---|--------------|-----------|-------|------|------------|
| 1 | DRAWN<br>BY: | S. Beerbo | wer   | DATE | 01/12/2009 |