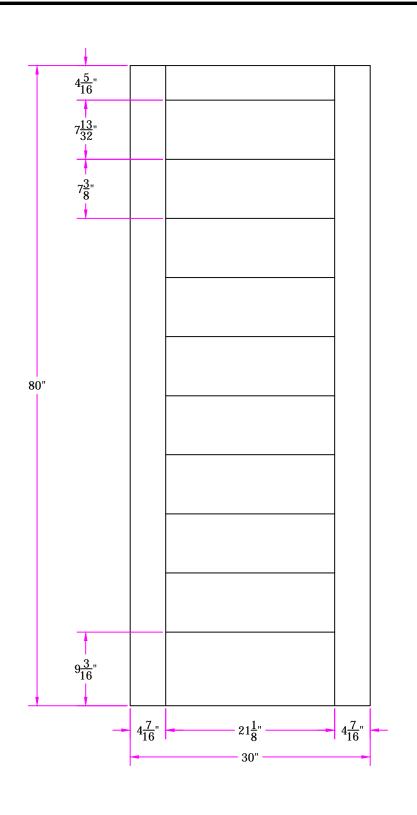

775 2/6 x 6/8 Customer Layout

|        |             |      |         | DRAWING NO. D-775-206-608-0800 |      |               |
|--------|-------------|------|---------|--------------------------------|------|---------------|
| Rev. # | Description | Date | by Whom | LAYOUT N/A                     | I .  | PATTERN # DDD |
|        |             |      |         | BY: C. Kuehl                   | DATE | 07/07/2015    |
|        |             |      |         | <b>Simpson®</b>                |      |               |
|        |             |      |         |                                |      |               |
|        |             |      |         | 1                              | -    |               |