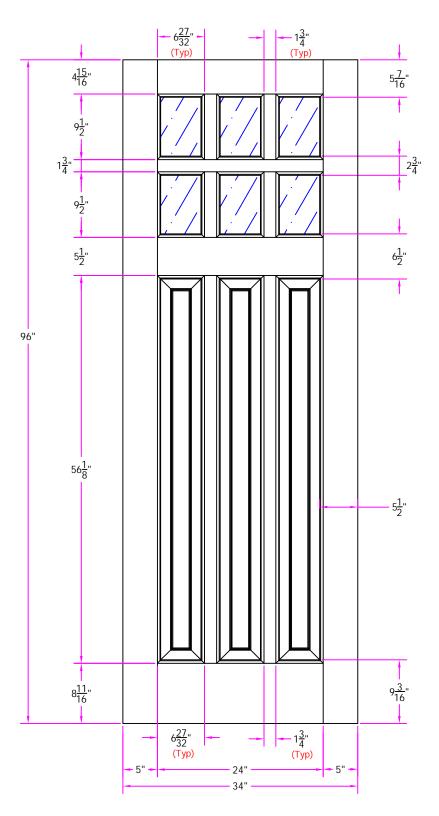

7860 2/10 x 8/0 Customer Layout

D-7860-210-800-0700

|   | LAYOUT       | 00        | SCALE |      | BORE<br>PATTERN # | 7035 |
|---|--------------|-----------|-------|------|-------------------|------|
|   | DRAWN<br>BY: | J. Decker |       | DATE | 05/28/20          | 800  |
| 7 |              |           |       |      |                   |      |