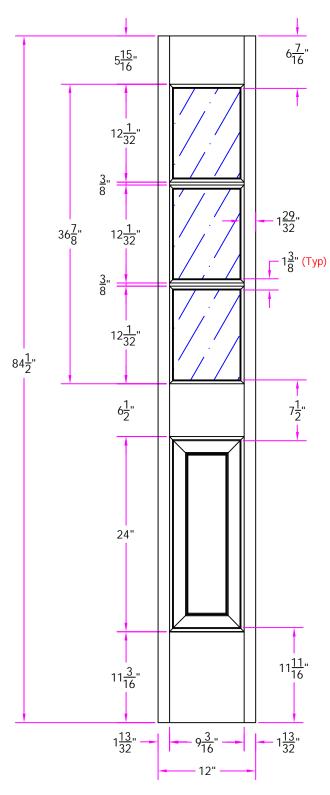

DRAWING NO. S-7703-100-700.5-0700

7703 - 1/0 x 7/0.5

| LAYOUT       | 00        | SCALE | ITS  | BORE<br>PATTERN # | 7008 |
|--------------|-----------|-------|------|-------------------|------|
| DRAWN<br>BY: | J. Decker |       | DATE | 02/27/20          | 009  |
|              |           |       |      |                   |      |