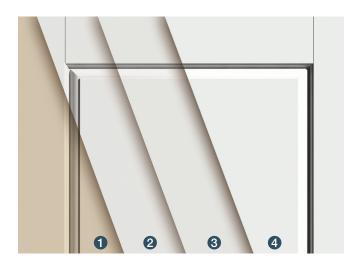

### High-Definition Color

Delivers a pop of color, allowing you to tailor the look to make a beautiful lasting impression.

- It starts with the smooth or wood-grained surface of a Therma-Tru<sub>®</sub> door, composite door frame or door surround.
- A base coat provides an even, consistent color across the surface.
- A durable topcoat enhances the high-definition color while protecting against scratches and color fading.
- 4 A second application of the topcoat provides added durability and optimal sheen for a high-end look.