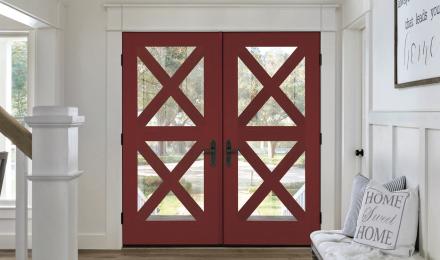

## PrismaGuard. Premium Paint

### High-Definition Color

Delivers a pop of color, allowing you to tailor the look to make a beautiful lasting impression.

- It starts with the smooth or wood-grained surface of a Therma-Tru<sub>®</sub> door, composite door frame or door surround.
- A base coat provides an even, consistent color across the surface.
- A durable topcoat enhances the high-definition color while protecting against scratches and color fading.
- 4 A second application of the topcoat provides added durability and optimal sheen for a high-end look.