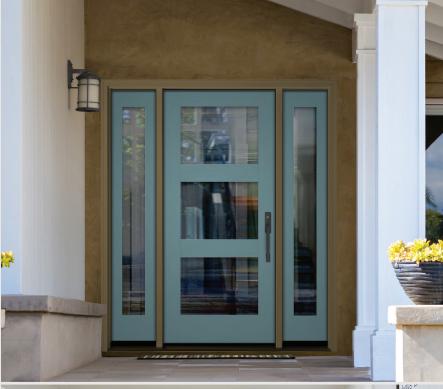

## PrismaGuard. Premium Paint

### High-Definition Color

Delivers a pop of color, allowing you to tailor the look to make a beautiful lasting impression.

- It starts with the smooth or wood-grained surface of a Therma-Tru<sub>®</sub> door, composite door frame or door surround.
- A base coat provides an even, consistent color across the surface.
- A durable topcoat enhances the high-definition color while protecting against scratches and color fading.
- 4 A second application of the topcoat provides added durability and optimal sheen for a high-end look.