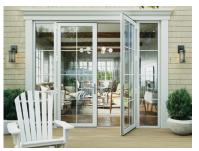

#### **BUY ONE THERMA-TRU FRONT DOOR UNIT ALONG WITH A PATIO** OR DOUBLE DOOR PREHUNG UNIT AND RECEIVE:

\$100 Gift Card for Smooth-Star® \$150 Gift Card for Fiber-Classic® \$300 for Classic Craft®

This promotion cannot be combined with any other promotion. Please verify with your manager or company policies that you are eligible to participate in this promotion. Qualifying orders include Therma-Tru exterior doors only, ordered between April 28 through May 31, 2025. Excludes commercial and multi-family projects and previously placed orders. Please verify your qualifying order with your Boise Cascade Millwork sales rep within one week of promotion end date. The amount of the gift card is based on the level of front door. The promotion is subject to change at any time at Boise Cascade Millwork's discretion.