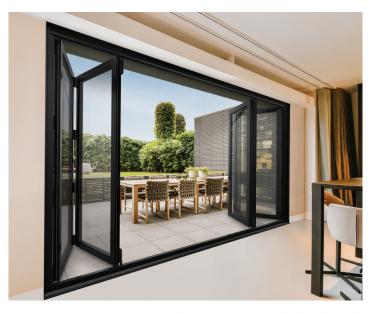

# BUY 1 THERMA-TRU DISPLAY DOOR & GET THE 2<sup>ND</sup> DOOR FREE

April 28 - May 31, 2025

This promotion cannot be combined with any other promotion. Please verify with your manager or company policies that you are eligible to participate in this promotion. Qualifying orders include Therma-Tru entry doors only, ordered between April 28 through May 31, 2025. Please verify your qualifying order with your Boise Cascade Millwork sales rep within one week of promotion end date. The promotion is subject to change at any time at Boise Cascade Millwork's discretion.