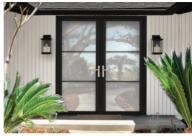

Barn Doors -One-panel, Z-layout & K-layout designs

Raised Panel Doors -3/4" thick double hip-raised panel with ovolo sticking & v-groove options

French Doors - Multiple glass options with ovolo or shaker quirk sticking