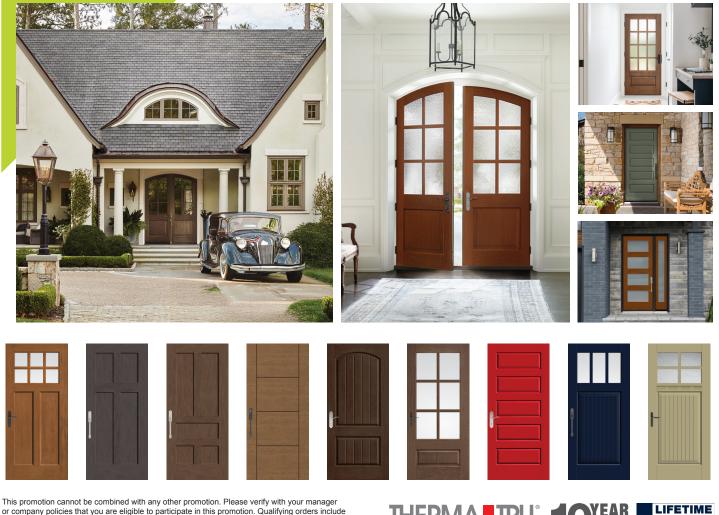

## **BECAUSE CLASSICS NEVER GO OUT OF STYLE**

Save 25% on all Classic Craft<sup>®</sup> orders. Available from April 1 to June 30th, 2025

This promotion cannot be combined with any other promotion. Please verify with your manager or company policies that you are eligible to participate in this promotion. Qualifying orders include Therma-Tru Classic Craft doors only, ordered between April 1 through June 30, 2025. Please verify your qualifying order with your Boise Cascade Millwork sales rep within one week of promotion end date. The promotion is subject to change at any time at Boise Cascade Millwork's discretion.